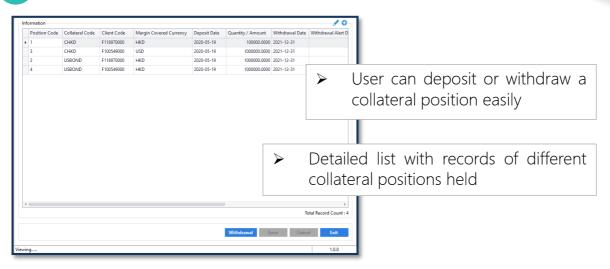

# NEWS OCT 2022

### Easy Collateral Management - GBSX Collateral Module

eBroker is pleased to introduce its optional module - collateral module in GBSX the global backoffice system where user can record different collateral assets for clients in addition to cash, such as bonds and exchange funds. System will automatically calculate the margin offset amount using the haircut rate for individual assets.

#### FEATURES HIGHLIGHT

Supports multi asset class and their corresponding haircut rate





## NEWS OCT 2022

Collateral Position Entry and Centralized Management



### Margin Requirement Calculation

System has in built mechanism to calculate Margin requirement based on the collateral positions records.



### Collateral Management

- Clients can view the margin requirements with collateral positions in their statements clearly and easily.
- New reports are generated to show clients collateral positions and their withdrawals details



2. Collateral Position Withdrawal Alert Report