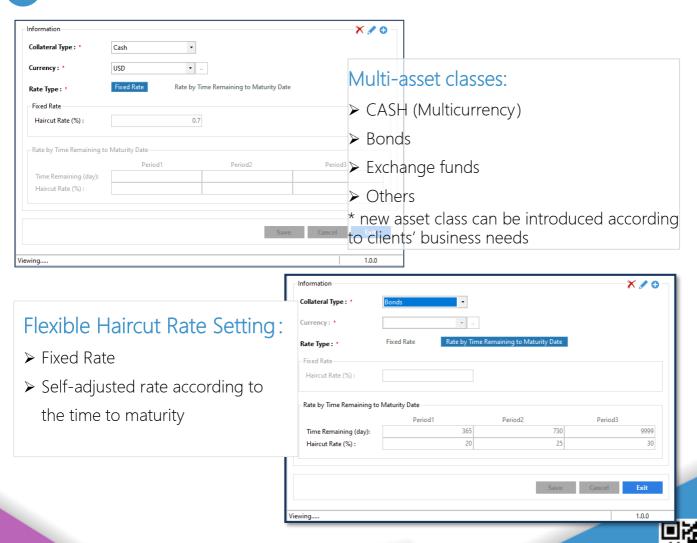

### Easy Collateral Management - GBSX Collateral Module

eBroker is pleased to introduce its optional module - collateral module in GBSX the global backoffice system where user can record different collateral assets for clients in addition to cash, such as bonds and exchange funds. System will automatically calculate the margin offset amount using the haircut rate for individual assets.

#### FEATURES HIGHLIGHT

Supports multi asset class and their corresponding haircut rate