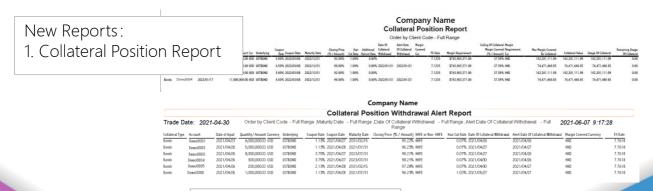

### Collateral Management

- Clients can view the margin requirements with collateral positions in their statements clearly and easily.
- New reports are generated to show clients collateral positions and their withdrawals details

2. Collateral Position Withdrawal Alert Report